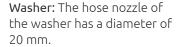

## Waste water connection for washer(s) and dryer(s)

**Drainage:** The exact position is specified on the next page.

**Dryer:** The hose nozzle of the dryer has a diameter of 8 mm.

Y connector: Alternative, if there is only one drainage connection for two appliances.