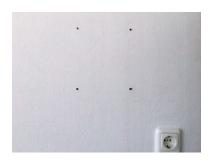

## 1. Preparation of the wall mounting for the WeWash Boxes delivered with the appliances.

Drill four holes per box in the wall as indicated by the drill template found in your blue installation folder, 35 mm deep.

Please observe the following points when drilling:

- Each appliance has a WeWash Box.
- The exact positioning of the WeWash Boxes can be found in A1 on page 2.
- Each WeWash Box will be affixed to the wall above the appliance installation location by our service provider and plugged into the wall socket(s).