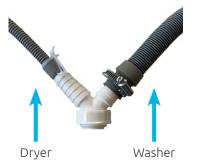

## Waste water connection for washer(s) and dryer(s)

**Drainage:** The exact position is specified on the next page.

**Dryer:** The hose nozzle of the dryer has a diameter of 8 mm.

Y connector: Alternative, if there is only one drainage connection for two appliances.