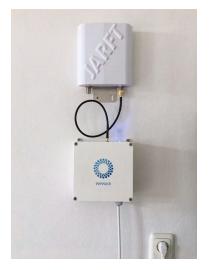

### 2. Wall mounting and orientation of the external antenna

You will also receive an external antenna for the Mobile Communication Box to improve reception. Please install this as follows:

- Remove the black cap of the antenna connection on the Box by gently turning / pulling.
- Screw the thin antenna cable to the Box, affixing the thicker end of the antenna cable to the antenna itself.
- The antenna should be positioned so that the signal is as unobstructed as possible (not directed at the floor), or in the best-case scenario, in the direction of a window or light shaft.
- Please mount the antenna on the wall.

Should there be no reception at all in the laundry room, the antenna must be moved to an area with reception. If you need a longer antenna cable to do this, please contact <a href="installation@we-wash.com">installation@we-wash.com</a>

## 3. Plugging in the MCB

Please plug the MCB into the socket after installation and leave it plugged in until the appliances are delivered. During this time, we automatically check the reception quality in the laundry room.