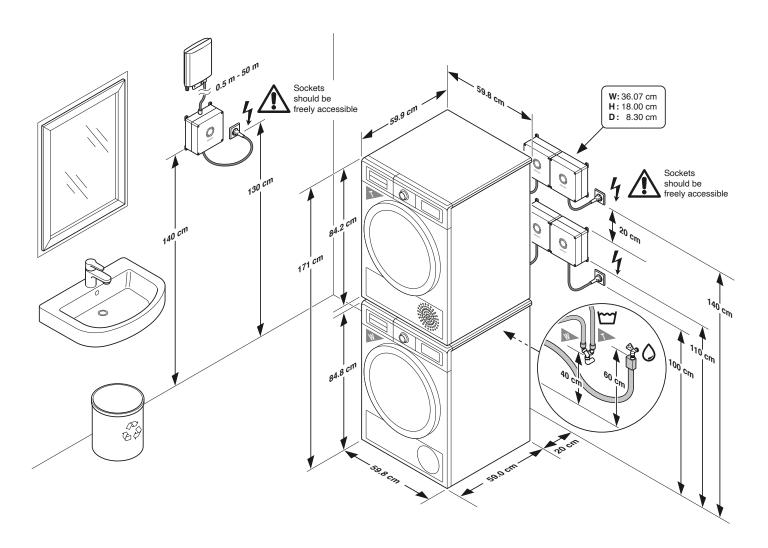

## Infrastructure Example of standard laundry room

WeWash

This plan shows the necessary infrastructure with the exact alignment of individual connections, which is necessary for the optimal installation of appliances, Mobile Communication Box and WeWash Boxes.

## Infrastructure Example laundry room with stacking (exceptional case)

WeWash

Please note that the standard laundry room is not shown here. Stacking of appliances is only offered in exceptional cases and only after consultation with WeWash.

This plan shows the necessary infrastructure with the exact alignment of individual connections, which is necessary for the optimal installation of appliances, Mobile Communication Box and WeWash Boxes.

## Power supply Surface mounted socket(s)

Schuko sockets: Every appliance installation site must have a surface-mounted wall socket for humid areas. In addition, one socket is required per laundry room for the Mobile Communication Box. The sockets for the appliances must be accessible to users to be able to disconnect the WeWash Boxes and thus the appliances from the mains in the event of damage. The positions are specified on the following page.

## Water supply for washer(s)

Cold water supply: Each washer requires a closing cold water outlet with a 3/4" male thread (flat-sealing). The exact position is specified on the next page.

## Waste water connection for washer(s) and dryer(s)

**Drainage:** The exact position is specified on the next page.

**Dryer:** The hose nozzle of the dryer has a diameter of 8 mm.

Y connector: Alternative, if there is only one drainage connection for two appliances.