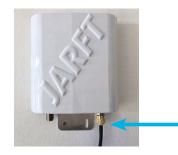

# Installation instructions Mobile Communication Box (MCB)

#### 1. Installation of the Mobile Communication Box in the laundry room

- Drill four holes and mount the MCB on the wall: see Mobile Communication Box drilling template specification.
- Position and orientation of the MCB: see A1 page 2.

### 2. Wall mounting and orientation of the external antenna

You will also receive an external antenna for the Mobile Communication Box to improve reception. Please install this as follows:

- Remove the black cap of the antenna connection on the Box by gently turning / pulling.
- Screw the thin antenna cable to the Box, affixing the thicker end of the antenna cable to the antenna itself.
- The antenna should be positioned so that the signal is as unobstructed as possible (not directed at the floor), or in the best-case scenario, in the direction of a window or light shaft.
- Please mount the antenna on the wall.