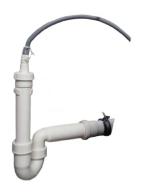

## Water supply for washer(s)

Cold water supply: Each washer requires a closing cold water outlet with a 3/4" male thread (flat-sealing). The exact position is specified on the next page.

## Waste water connection for washer(s) and dryer(s)

**Drainage:** The exact position is specified on the next page.

**Dryer:** The hose nozzle of the dryer has a diameter of 8 mm.

Y connector: Alternative, if there is only one drainage connection for two appliances.