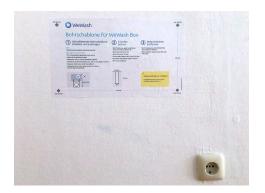

## 1. Preparation of the wall mounting for the WeWash Boxes delivered with the appliances.

Drill four holes per box in the wall as indicated by the drill template found in your blue installation folder, 35 mm deep.

Please observe the following points when drilling:

- Each appliance has a WeWash Box.
- The exact positioning of the WeWash Boxes can be found in A1 on page 2.
- Each WeWash Box will be affixed to the wall above the appliance installation location by our service provider and plugged into the wall socket(s).