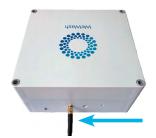

# Installation instructions Mobile Communication Box (MCB)

#### 1. Installation of the Mobile Communication Box in the laundry room

- Drill four holes and mount the MCB on the wall: see Mobile Communication Box drilling template specification.
- Position and orientation of the MCB: see A1 page 2.

### 2. Wall mounting and orientation of the external antenna

You will also receive an external antenna for the Mobile Communication Box to improve reception. Please install this as follows:

- Remove the black cap of the antenna connection on the Box by gently turning / pulling.
- Screw the thin antenna cable to the Box, affixing the thicker end of the antenna cable to the antenna itself.
- The antenna should be positioned so that the signal is as unobstructed as possible (not directed at the floor), or in the best-case scenario, in the direction of a window or light shaft.
- Please mount the antenna on the wall.