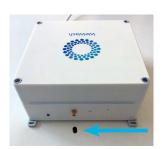

#### 1. Installation of the Mobile Communication Box in the laundry room

- Drill four holes and mount the MCB on the wall: see Mobile Communication Box drilling template specification.
- Position and orientation of the MCB: see A1 page 2.

### 2. Wall mounting and orientation of the external antenna

You will also receive an external antenna for the Mobile Communication Box to improve reception. Please install this as follows:

- Remove the black cap of the antenna connection on the Box by gently turning / pulling.
- Screw the thin antenna cable to the Box, affixing the thicker end of the antenna cable to the antenna itself.
- The antenna should be positioned so that the signal is as unobstructed as possible (not directed at the floor), or in the best-case scenario, in the direction of a window or light shaft.
- Please mount the antenna on the wall.