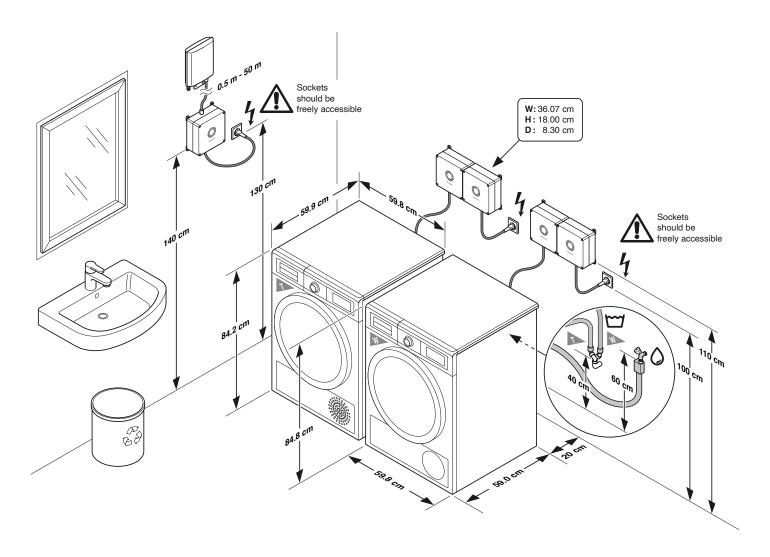

## Infrastructure Example of standard laundry room

WeWash

This plan shows the necessary infrastructure with the exact alignment of individual connections, which is necessary for the optimal installation of appliances, Mobile Communication Box and WeWash Boxes.

## Infrastructure Example laundry room with stacking (exceptional case)

WeWash

Please note that the standard laundry room is not shown here. Stacking of appliances is only offered in exceptional cases and only after consultation with WeWash.

This plan shows the necessary infrastructure with the exact alignment of individual connections, which is necessary for the optimal installation of appliances, Mobile Communication Box and WeWash Boxes.